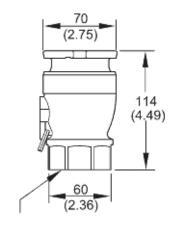

#### 4 - TANK UNIT THREADED VERSION CCMY 6151N

MaterialGunmetalWeight1.25 kg (2.75 lb)Max. Working Pressure175 psi (12 bar)Test Pressure265 psi (18 bar)

### 1 1/2-inch Hexagon 2 1/4-inch BS(P) (57 mm) A/Flats

4

Dimensions in millimeters (inches)