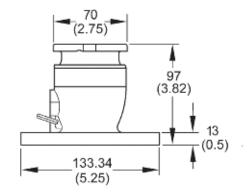

#### 3 - TANK UNIT FLANGED VERSION CCMY 6150N

MaterialGunmetalWeight2.3 kg (5 lb)Max. Working Pressure175 psi (12 bar)Test Pressure265 psi (18 bar)

Flanged tank units are normally supplied undrilled, but can be drilled to customer requirements on request

### 1 1/2-inch Hexagon 2 1/4-inch BS(P) (57 mm) A/Flats

4

Dimensions in millimeters (inches)