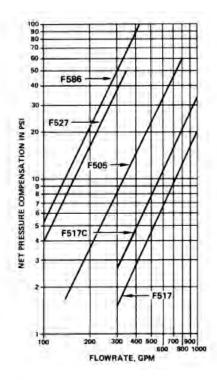

with an adjustable mixing valve to allow matching of compensation for a particular system. Venturis are engineered to provide the following features:

### **Features**

- Up to 50% more compensation than competing units
- 25-50% less pressure drop than competing units
- High strength aluminum alloy construction
- Victaulic ends for ease of installation
- Two sets of pressure ports. One needle valve standard; second optional

See the modification section of this catalog for various options to the part number listed above. Contact your local Whittaker distributor or Whittaker directly for technical information beyond that listed in the technical section of this catalog.



# **VENTURIS**

# F505 (FOUR-INCH), F517 (SIX-INCH), 527 (THREE-INCH) AND F586 (FOUR-INCH X THREE-INCH)

# Flow Data





## **Venturi Dimensions**



| Model | A     | В   | C     | D     | E     | F     | G    | Н    | J    |
|-------|-------|-----|-------|-------|-------|-------|------|------|------|
| F527  | 9.75  | 5/8 | 3.335 | 3.516 | 3.335 | 3.516 | 2.31 | 4.09 | 1.47 |
| F505  | 14.00 | 5/8 | 4.324 | 4.524 | 4.324 | 4.524 | 2.80 | 5.19 | 1.87 |
| F517  | 24.00 | 5/8 | 6.444 | 6.630 | 6.444 | 6.630 | 3.86 | 5.26 | 3.02 |
| F586  | 14.00 | 5/8 | 3.353 | 3.500 | 4.344 | 4.500 | 2.65 | 5.37 | 1.87 |

Avery-Hardoll Holland Way Blandford Forum Dorset DT11 7BJ Whittaker Controls 12838 Saticoy St North Hollywood California 91605-3505 USA

Tel: +44 (0) 1258 486600 Fax: +44 (0) 1258 486601 Telephone: +1 818 765 8160 FAX: + 1818 759 2194

> www.wkr.com www.meggitt.com