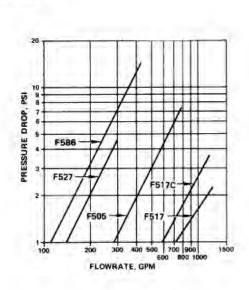

d with an adjustable mixing valve to allow matching of compensation for a particular system. Venturis are engineered to provide the following features:

### **Features**

- Up to 50% more compensation than competing units
- 25-50% less pressure drop than competing units
- High strength aluminum alloy construction
- Victaulic ends for ease of installation
- Two sets of pressure ports. One needle valve standard; second optional

See the modification section of this catalog for various options to the part number listed above. Contact your local Whittaker distributor or Whittaker directly for technical information beyond that listed in the technical section of this catalog.



# **VENTURIS**

# F505 (FOUR-INCH), F517 (SIX-INCH), 527 (THREE-INCH) AND F586 (FOUR-INCH X THREE-INCH)

# Flow Data





## **Venturi Dimensions**



| Model | A     | В   | C     | D     | E     | F     | G    | Н    | J    |
|-------|-------|-----|-------|-------|-------|-------|------|------|------|
| F527  | 9.75  | 5/8 | 3.335 | 3.516 | 3.335 | 3.516 | 2.31 | 4.09 | 1.47 |
| F505  | 14.00 | 5/8 | 4.324 | 4.524 | 4.324 | 4.524 | 2.80 | 5.19 | 1.87 |
| F517  | 24.00 | 5/8 | 6.444 | 6.630 | 6.444 | 6.630 | 3.86 | 5.26 | 3.02 |
| F586  | 14.00 | 5/8 | 3.353 | 3.500 | 4.344 | 4.500 | 2.65 | 5.37 | 1.87 |

Avery-Hardoll Holland Way Blandford Forum Dorset DT11 7BJ Whittaker Controls 12838 Saticoy St North Hollywood California 91605-3505 USA

Tel: +44 (0) 1258 486600 Fax: +44 (0) 1258 486601 Telephone: +1 818 765 8160 FAX: + 1818 759 2194

> www.wkr.com www.meggitt.com