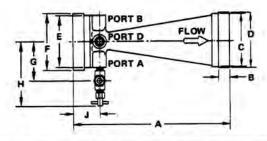

## **Venturi Dimensions**

| Model | A     | В   | C     | D     | E     | F     | G    | Н    | J    |
|-------|-------|-----|-------|-------|-------|-------|------|------|------|
| F527  | 9.75  | 5/8 | 3.335 | 3.516 | 3.335 | 3.516 | 2.31 | 4.09 | 1.47 |
| F505  | 14.00 | 5/8 | 4.324 | 4.524 | 4.324 | 4.524 | 2.80 | 5.19 | 1.87 |
| F517  | 24.00 | 5/8 | 6.444 | 6.630 | 6.444 | 6.630 | 3.86 | 5.26 | 3.02 |
| F586  | 14.00 | 5/8 | 3.353 | 3.500 | 4.344 | 4.500 | 2.65 | 5.37 | 1.87 |